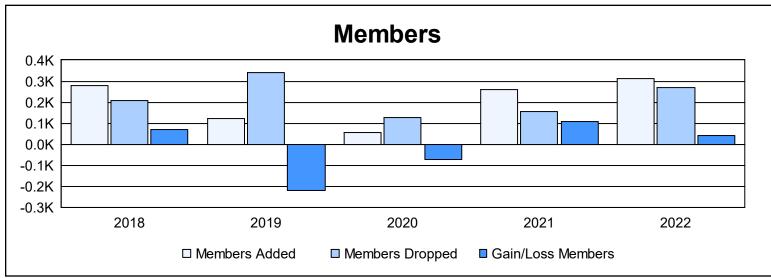

District F 1

As of June 2022 Cumulative

| Year      | New<br>Clubs | Dropped<br>Clubs | Gain/<br>Loss<br>Clubs | New<br>Members | Charter<br>Members | Reinstate<br>Members | Transfer<br>Members | Total<br>Member<br>Added | Total<br>Members<br>Dropped | Gain/<br>Loss<br>Members |
|-----------|--------------|------------------|------------------------|----------------|--------------------|----------------------|---------------------|--------------------------|-----------------------------|--------------------------|
| 2017-2018 | 4            | 1                | 3                      | 137            | 118                | 23                   | 3                   | 281                      | 209                         | 72                       |
| 2018-2019 | 0            | 6                | -6                     | 76             | 2                  | 39                   | 5                   | 122                      | 341                         | -219                     |
| 2019-2020 | 0            | 0                | 0                      | 44             | 0                  | 7                    | 3                   | 54                       | 128                         | -74                      |
| 2020-2021 | 4            | 0                | 4                      | 140            | 110                | 8                    | 1                   | 259                      | 153                         | 106                      |
| 2021-2022 | 1            | 3                | -2                     | 208            | 29                 | 57                   | 17                  | 311                      | 268                         | 43                       |
| Average   | 2            | 2                | 0                      | 121            | 52                 | 27                   | 6                   | 205                      | 220                         | -14                      |